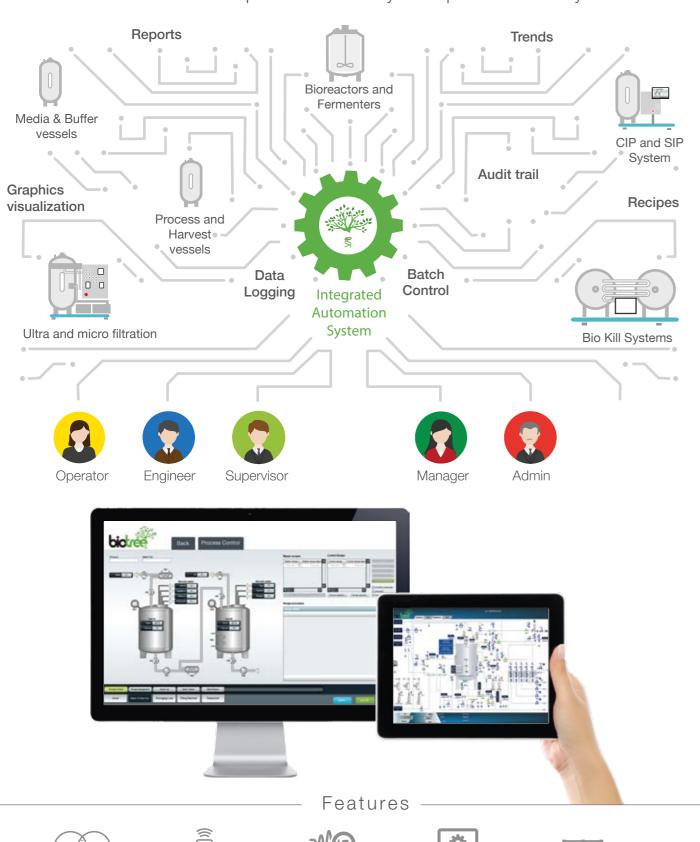

Our automation solutions are designed to monitor, control, archive and analyse the process data. Our control systems are of the highest standards of compliance to various regulatory guidelines.

Thus our integrated approach for your process needs relieves you of approaching multiple agencies to get your plant started and running.

# ENQUIRY (URS) | BIOPROCESS DESIGN OF EQUIPMENT | AUTOMATION, INSTRUMENTATION, PRODUCTION | QUALIFICATION | FAT | SAT

04 05

We focus on operational flexibility and operator efficiency

Seamless Integration

Remote access and troubleshoot

Batch control and analyse

Online diagnostic

Optimized Design